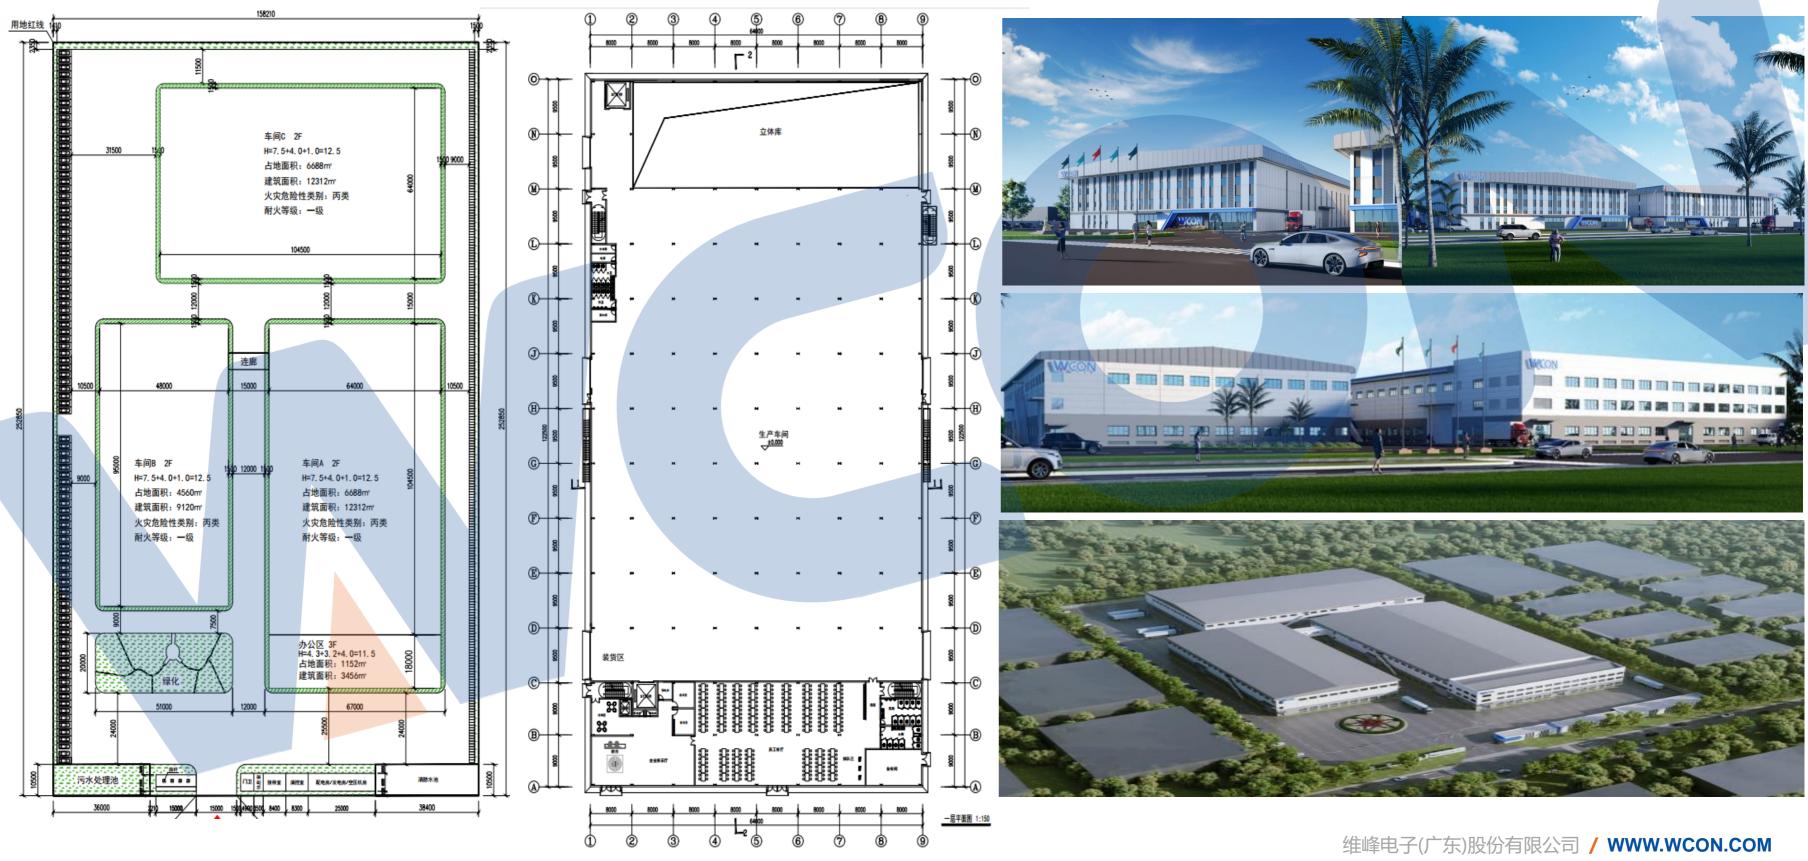

## WCON Thailand Roadmap

### Wcon: "China+1" Overseas factory on-going Progress:

- 2022-2023, Southeast Asian countries investigation;  $\geq$
- 12/2023, Confirmed the Site selection in Pachinburi Thailand;  $\geq$
- 05/2024, BOI preparation and registration in Thailand;  $\geq$
- 07/2024, BOI approved, Factory's construction started ;  $\geq$
- Q4/2025, Factory completed, Set up the production line and prepare operation ;  $\geq$

### WCON Thailand Plant in Rojana Prachinburi:

| Progress进程                                                                                                            | ETD期望时间     | Status状态    |
|-----------------------------------------------------------------------------------------------------------------------|-------------|-------------|
| Southeast Asian countries investigation and Preparation of Business Plan<br>境外计划与东南亚考察                                | End of 2023 | Done        |
| Confirmed the Site selection in Pachinburi Thailand<br>选址泰国巴真武里府                                                      | Dec 2023    | Done        |
| Asset and Land Purchase Agreement(46350㎡),<br>Apply for Business License & Tax Registration<br>购置土地4.6万平方米,申请许可证与登记税号 | Aug 2024    | Done        |
| Geological Prospecting & Plant Design<br>地址勘测与工厂设计                                                                    | Dec 2024    | Done        |
| Plant Construction & Decoration<br>工厂建设与装修                                                                            | Aug 2025    | In progress |
| Plant Acceptance Testing (AT) & Fire Protection Approval<br>工厂验收与消防审批                                                 | Oct 2025    | Plan        |
| Equipment Installing & Hiring and T <mark>raining</mark><br>设备入场与人员招募及培训                                              | Nov 2025    | Plan        |
| Apply for ISO Certifications & Prepare Operation<br>申请工厂证书与预备投产                                                       | End of 2025 | Plan        |