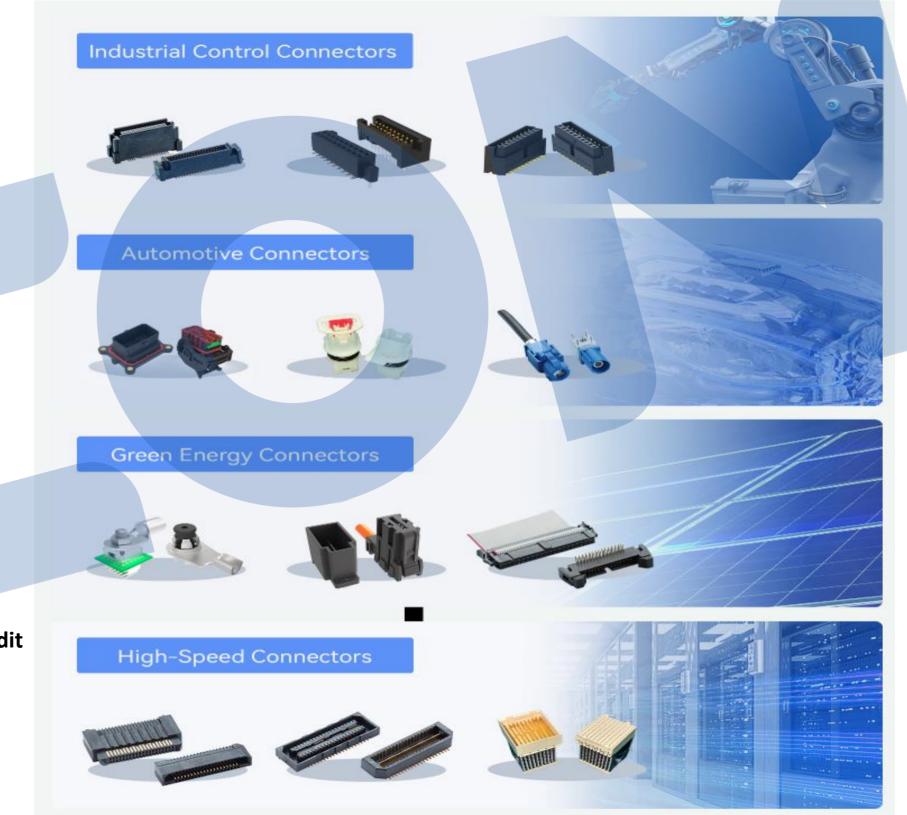

At present, the company has 20+ product series with more than 50,000+ active part numbers, more than 100,000+ series of products reserve number, which are widely used in industrial automation control, rail transportation, low altitude aircraft, electric power control, data center, electric car size 'three electric' system, ADAS, intelligent cockpit, photovoltaic inverter system and other fields. Inverter system and the new connector fields...

## Wcon Roadmap

- Industrial Automation and Control Signal connectors and harness:
- Product series: 2.54mm、2.0mm、1.27mm pitch BTB, WTB connectors...

- EV battery, motor and electric control system application, PV inverter /Signal connectors and wire harnesses;
- Product Series: 0.8mm, 0.5mm, 0.4mm precision, floating board-to-board, 4.0mm, 3.0mm, 2.0mm waterproof wireto-board, wire-to-wire and more;

### High end precision connectors and customer solution Service Provider

- New Fields : Artificial intelligence, AI server, Robotics, Energy storage, Charging, Industrial power supply, Commercial vehicles, Engineering machinery, EV passenger cars, ADAS and intelligent cockpit;
- New products: small pitch high-speed BtB, server high-speed I/O, Vehicle Ethernet...