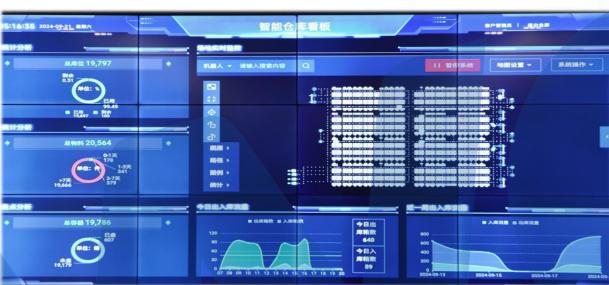

## Intelligent Warehouse

- Robots and intelligent systems, SAP, MES systems work together, intelligent picking, optimize storage space, improve picking accuracy, reduce manpower dependence;
- Intelligent management of efficient, precise, FIFO and traceability systems;
- > Warehouse to workshop automatic logistics conveyor system;

### △ Digital display system

✓ AGV Handling robot