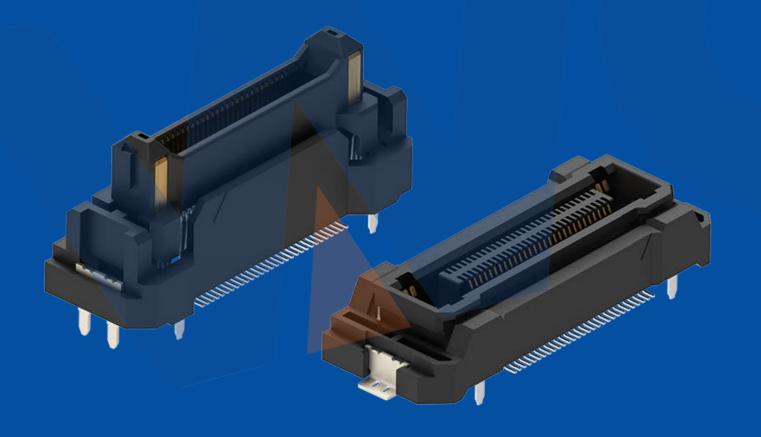

## Wcon Roadmap

- Industrial Automation and Control Signal connectors and harness:
- Product series: 2.54mm、2.0mm、1.27mm pitch BTB, WTB connectors...

- EV battery, motor and electric control system application, PV inverter /Signal connectors and wire harnesses;
- Product Series: 0.8mm, 0.5mm, 0.4mm precision, floating board-to-board, 4.0mm, 3.0mm, 2.0mm waterproof wireto-board, wire-to-wire and more;

### High end precision connectors and customer solution Service Provider

- New Fields : Artificial intelligence, AI server, Robotics, Energy storage, Charging, Industrial power supply, Commercial vehicles, Engineering machinery, EV passenger cars, ADAS and intelligent cockpit;
- New products: small pitch high-speed BtB, server high-speed I/O, Vehicle Ethernet...