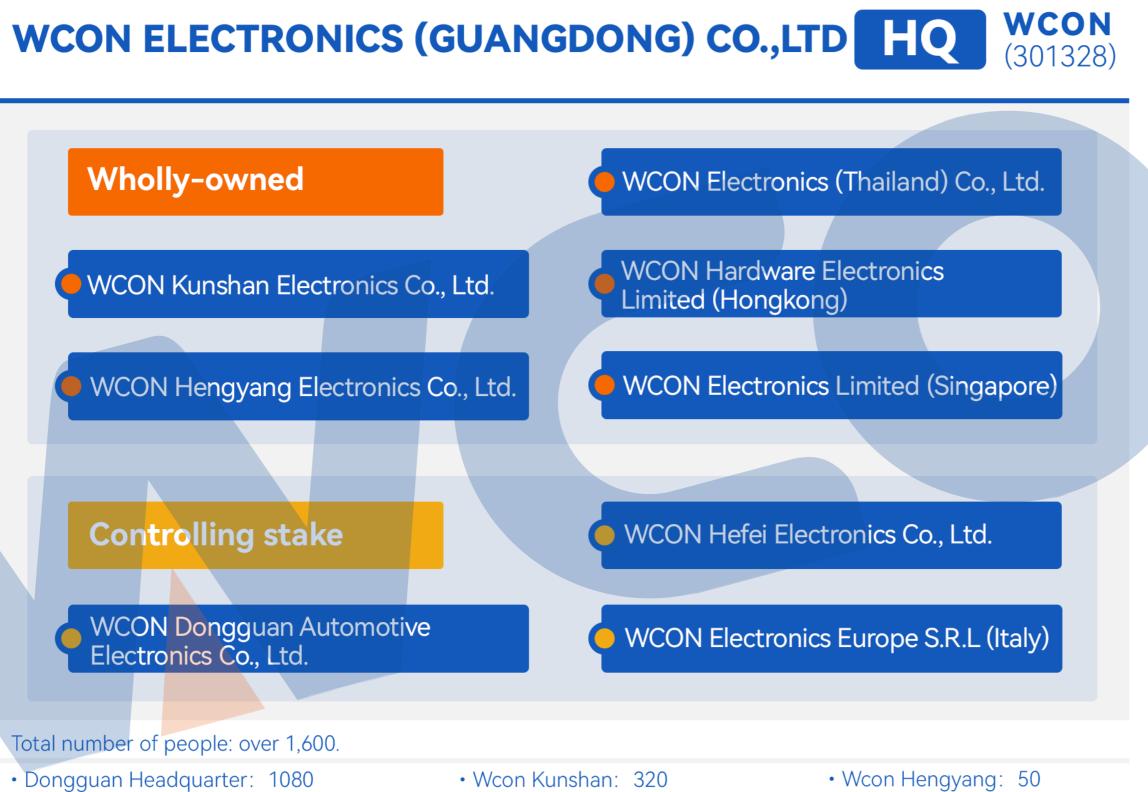

### WCON ELECTRONICS (Dongguan):

- Wcon Automotive Electronics
- Wcon Interconnection Technology
- Wcon Kunshan
- Wcon Hefei
- > Wcon Hengyang

Dongguan (Nov.2002) Building area: 60,228 m<sup>2</sup>

Kunshan (Jul.2006) Building area: 46,000 m<sup>2</sup>

Wcon Thailand (Under construction...)

Wcon Hongkong

Wcon Singapore

> Wcon Europe (Italy)

Hefei (Oct.2022) Building area: 1,800 m<sup>2</sup>

Hengyang (Nov.2022) Building area: 4,000 m<sup>2</sup>

### Singapore

Thialand (Under consruction...

Building area: 37,000 m<sup>2</sup>

- Wcon Automotive Electronics: 100
- Wcon Hefei: 80

- Wcon Europe (Italy): 2