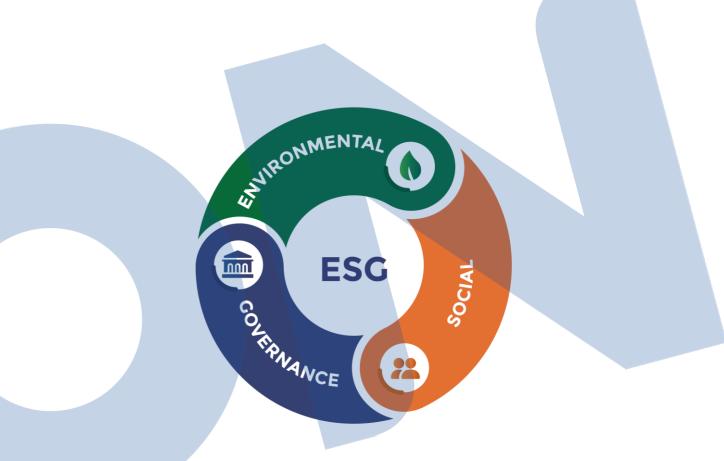

### **ESG** system:

### **Responsibility empowerment, long-term development**

### Environmental Management normalisation

Annual carbon reduction targets are detailed to departments, and carbon footprint tracking covers the whole process.

### Normalization of social responsibility

Improve employee rights mechanism in all aspects, and actively fulfil corporate citizenship responsibilities.

### Transparent Corporate Governance

Strictly implement the information disclosure system, equally protect the rights and interests of all shareholders