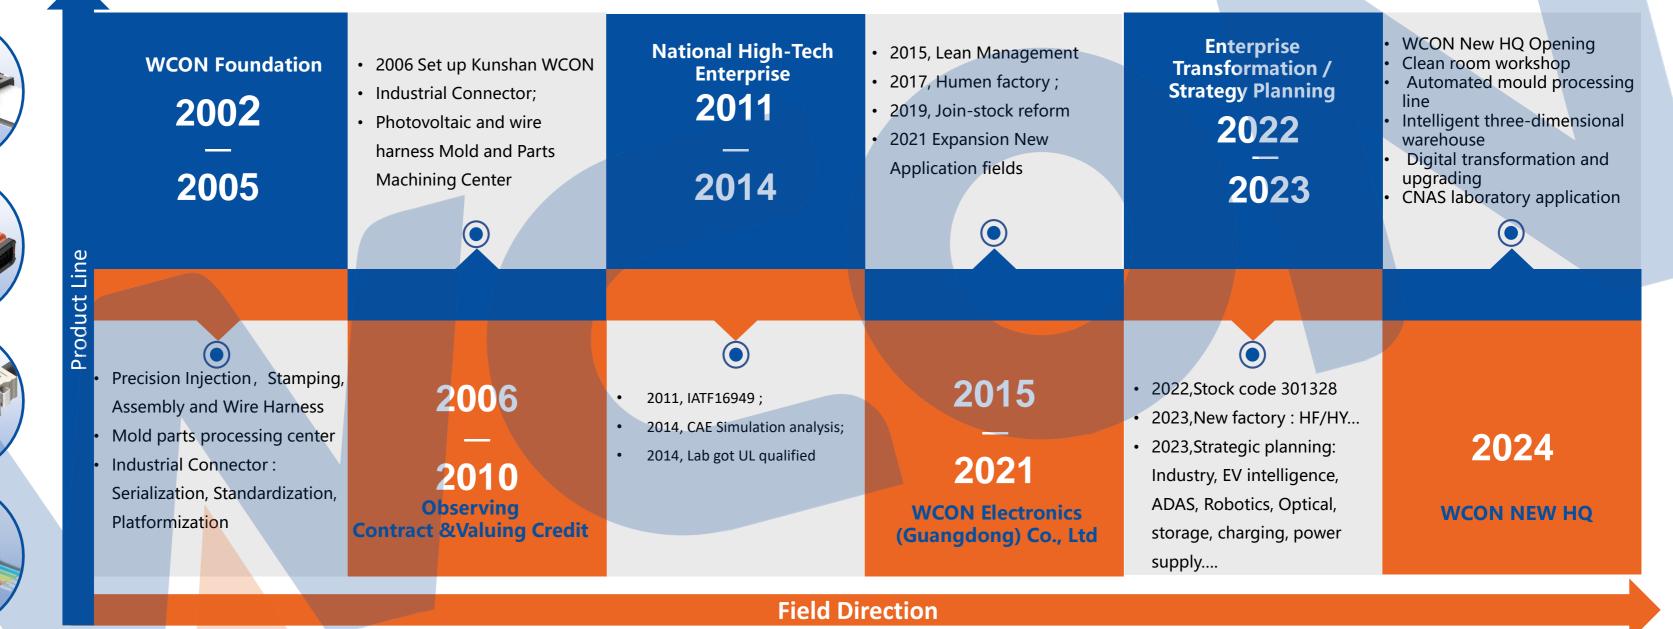

## **Company Profile**

WCON (founded in Nov.2002), is a public listed company specializing in high-end precision Board to Board and Wire to Board connectors, cable assembly. Main focusing on providing the R&D, Production and Sales of connectors and cables for industrial control, Data center, Server, Automotive electronics, New energy and other industries.

**IATF16949 ISO9001 ISO14001 ISO45001 ISO50001** D-U-N-S<sup>R</sup> **UL/CUL TÜV/CE ROHS/REACH** 

- National High-Tech Enterprise
- China Well-known Trademark Enterprise
- > AAA level Enterprise of Observing Contract and Valuing Credit
- Professional, Proficient, Special, New Enterprise
- Guangdong Innovative Enterprise