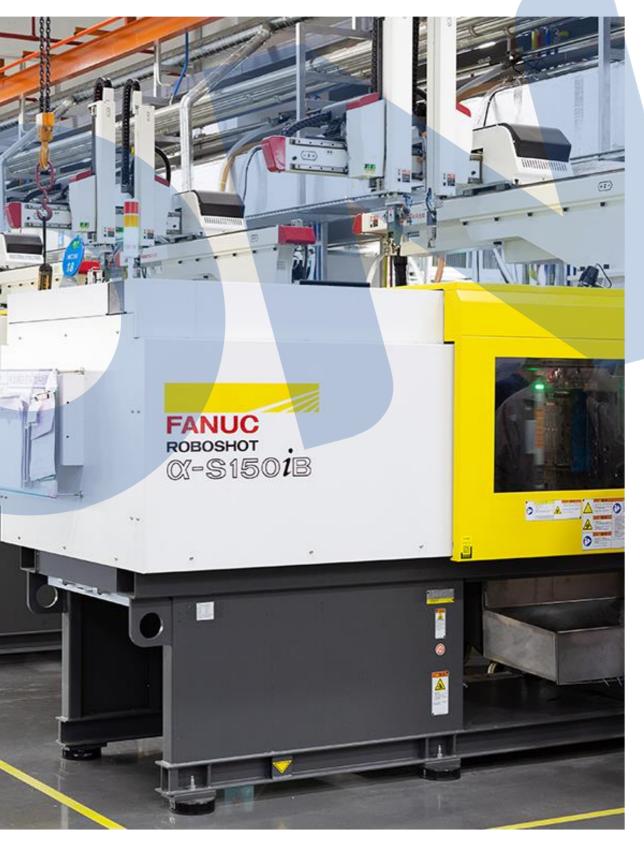

### Dongguan : 53+

- > Horizontal: 7, 15, 30, 50, 80, 100, 110, 180 tons;
- > Vertical: 35, 40, 55, 75, 100 tons;
- brands: FANUC、NISSEI、ENGEL
- Mold: 1500 sets; Mold Frame: 100\*100 ~ 500\*600
- cavity: 2~64 cavities; precision: +/-0.01mm
- Feedstock: centralized feeding, automatic baking and feeding

### Kunshan: 23+

FANUC、NISSEI; 15、50、80、110 tons;

Plastic Molds : 1600+ ;