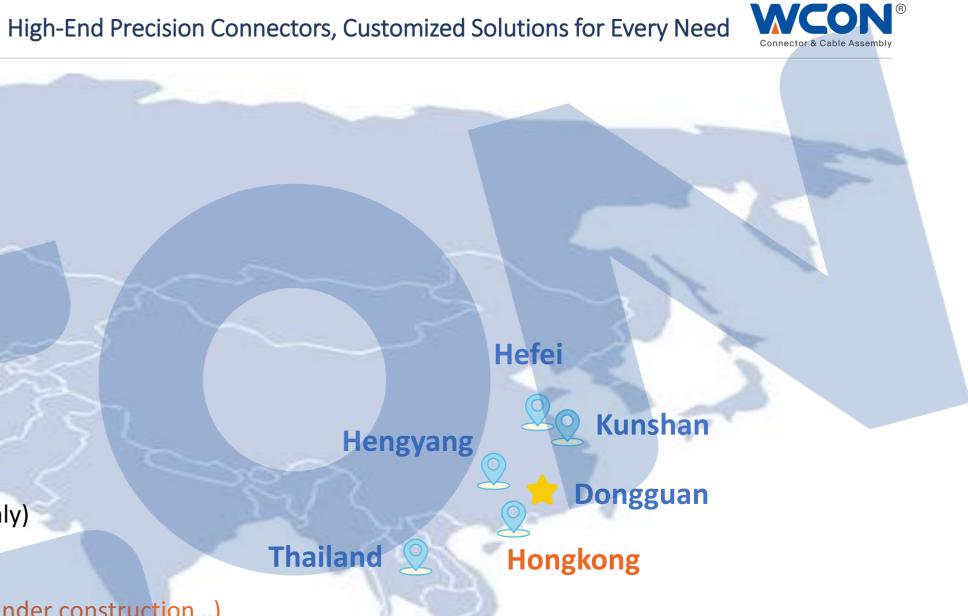

### WCON ELECTRONICS (Dongguan):

- Wcon Automotive Electronics
- Wcon Interconnection Technology
- Wcon Kunshan
- Wcon Hefei
- > Wcon Hengyang

Dongguan (Nov.2002) Building area: 60,228 m<sup>2</sup>

Kunshan (Jul.2006) Building area: 46,000 m<sup>2</sup>

Wcon Thailand (Under construction...)

Wcon Hongkong

Wcon Singapore

> Wcon Europe (Italy)

Hefei (Oct.2022) Building area: 1,800 m<sup>2</sup>

Hengyang (Nov.2022) Building area: 4,000 m<sup>2</sup>

### Singapore

Thialand (Under consruction...

Building area: 37,000 m<sup>2</sup>