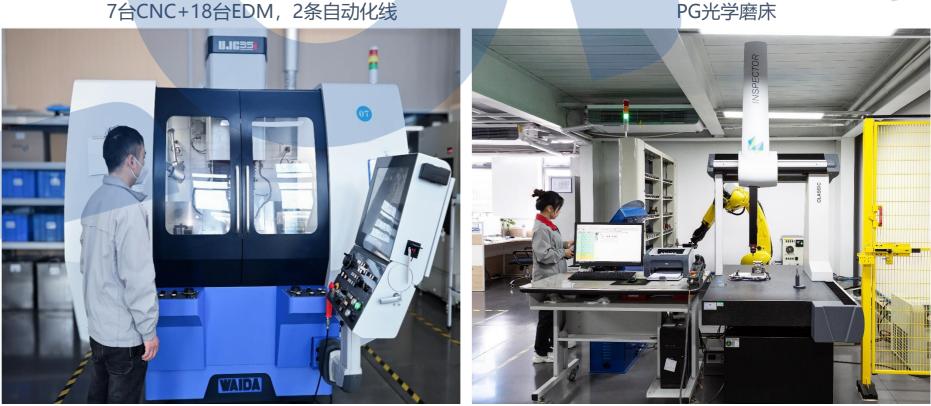

### Mold processing equipment (250+)

- ➢ Wire cutting: Seibu, Agie Charmilles +/-0.002mm; Ra 0.15;
- **EDM:** Mitsubishi, Makino MAKINO, Agie Charmilles;
- **CNC** : MAKINO, Mikron, YASHIDA;
- **Grinding :** Mitsui, Okamoto, Yuqing, WAIDA PG Optical Grinder, WAIDA JG Co-ordinate Grinder: +/-0.001mm; Ra0.10, Slot Width 0.15m\*5.0mm;
- CNC+EDM Robotics Automated Mold Processing
- Mold material: CD650, ASP23, SKH-9; Viking SKD61;  $\succ$
- Mold blanks: Fudaba hard mold, SLD ultra-low temp.  $\succ$ treatment die;

Mold processing Training base;

7台CNC+18台EDM, 2条自动化线

JG坐标磨床

自动化三坐标测量仪